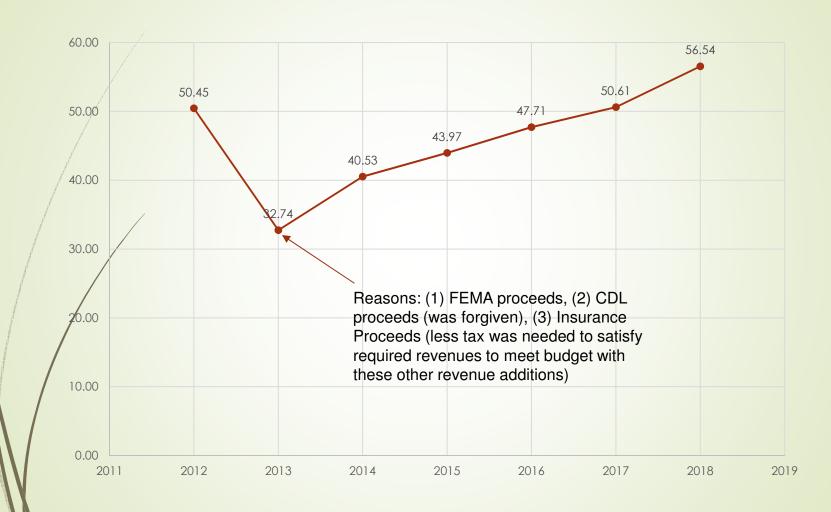

#### Local Revenue as a % of Total Operating Revenue (Actuals)

#### Local Revenue – Anticipated vs. Actual

#### Municipal Tax as a % of Operating Revenue (Actuals)

12 22-Feb-2018