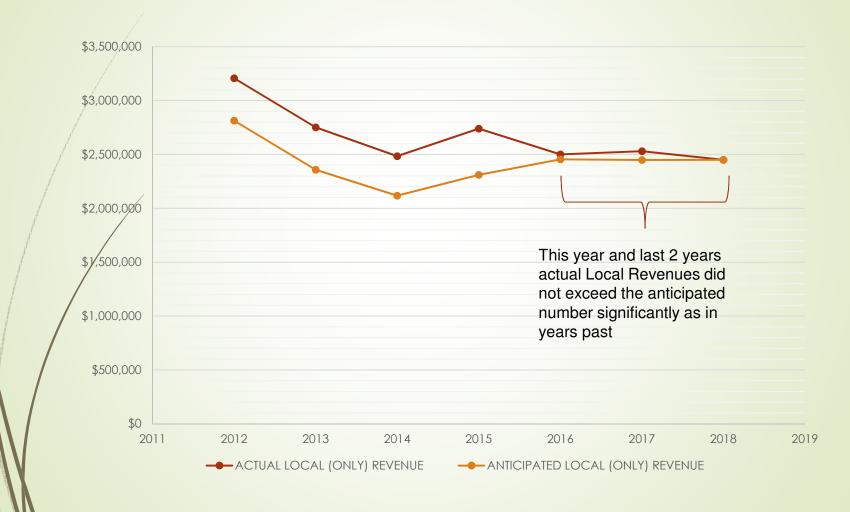

# ACTUAL LOCAL REVENUES ONLY - LAST 6 YEARS

(from sht.11, "Summary of Budget Revenues, Total Section A: Local Revenues")

- **■** 2012 − \$3,207,118
- **■** 2013 \$2,751,479
- **■** 2014 − \$2,483,328
- **■** 2015 \$2,738,844
- **■** 2016 − \$2,500,791
- **2**017 \$2,529,773
- 2018 \$2,449,500 (Anticipated)

TAKE AWAY – Local Revenue (Beach Badges, Parking Meters, Municipal Court, etc.) are flat at best or declining

#### Local Revenue – Anticipated vs. Actual