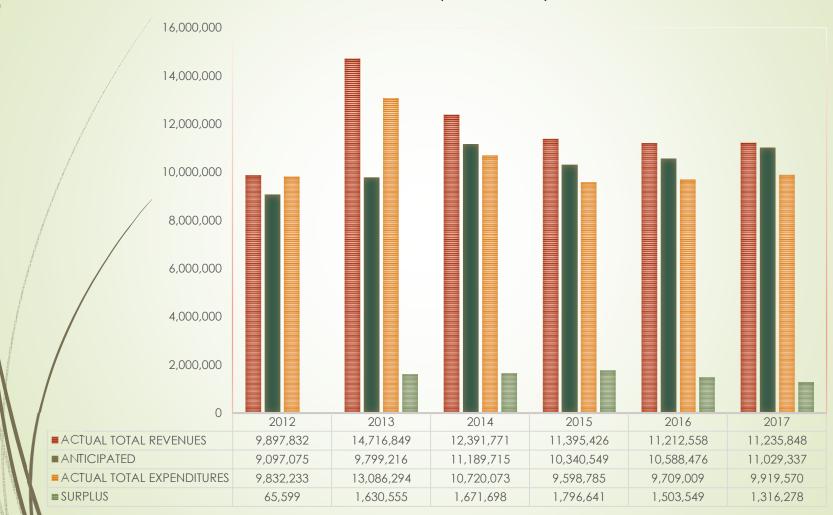

Actual Revenue and Appropriations Last 6 Years

(Revenue & Appropriations difference from "Anticipated" adds to (or subtracts)
from Surplus Year+1)

18 22-Feb-2018