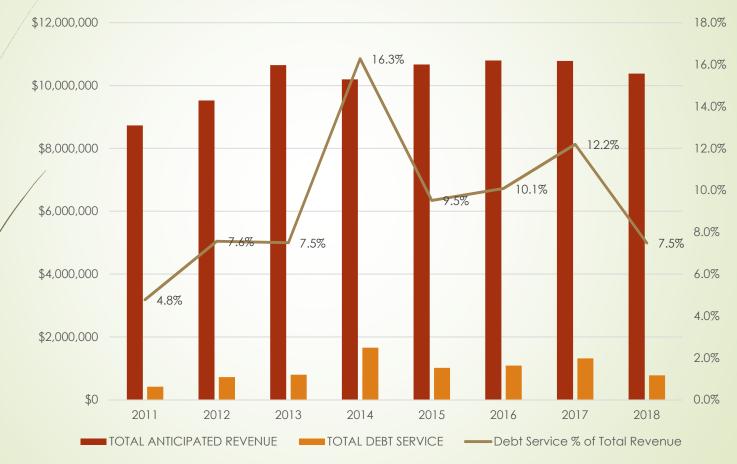

$9,919,570  | +2.1%         | \$9,709,009  |

# ACTUAL LOCAL REVENUES ONLY - LAST 6 YEARS

(from sht.11, "Summary of Budget Revenues, Total Section A: Local Revenues")

- **■** 2012 − \$3,207,118
- **■** 2013 \$2,751,479
- **■** 2014 − \$2,483,328
- **■** 2015 \$2,738,844
- **■** 2016 − \$2,500,791
- **2**017 \$2,529,773
- 2018 \$2,449,500 (Anticipated)

TAKE AWAY – Local Revenue (Beach Badges, Parking Meters, Municipal Court, etc.) are flat at best or declining

#### 2018 SOURCES of REVENUE

9



#### Local Revenue as a % of Total Operating Revenue (Actuals)



#### Local Revenue – Anticipated vs. Actual



#### Municipal Tax as a % of Operating Revenue (Actuals)



12 22-Feb-2018

#### HOW 2018 MUNICIPAL TAX DOLLAR IS SPENT



## DEBT SERVICE EXPENSE (as a Percentage of Total Revenues)



# HOW YOUR PROPERTY TAX DOLLAR IS DIVIDED



16 COMMON FUND SURPLUS



# WHERE SURPLUS IS GENERATED

- Unexpended 2017 Appropriations (go to Reserve to Year + 1; e.g., 2017 becomes available in 2019)
- Unexpended 2016 Reserves
- Misc. Revenues Not Anticipated (MRNA)
- Current Tax Collection Excess
- Delinquent Tax Collections

Actual Revenue and Appropriations Last 6 Years

(Revenue & Appropriations difference from "Anticipated" adds to (or subtracts)
from Surplus Year+1)



18 22-Feb-2018

## Water/Sewer Utility Budget

- "Self-Liquidating" Utility Pays all expenses with revenue it receives; i.e., does not require funding from Property Taxes
- Key \$ numbers:
  - Revenue:
    - \$2,450,000 Water/Sewer Taxes
    - \$467,632 Anticipated Surplus
    - \$180,000 Elevated Tank Lease (Cellula