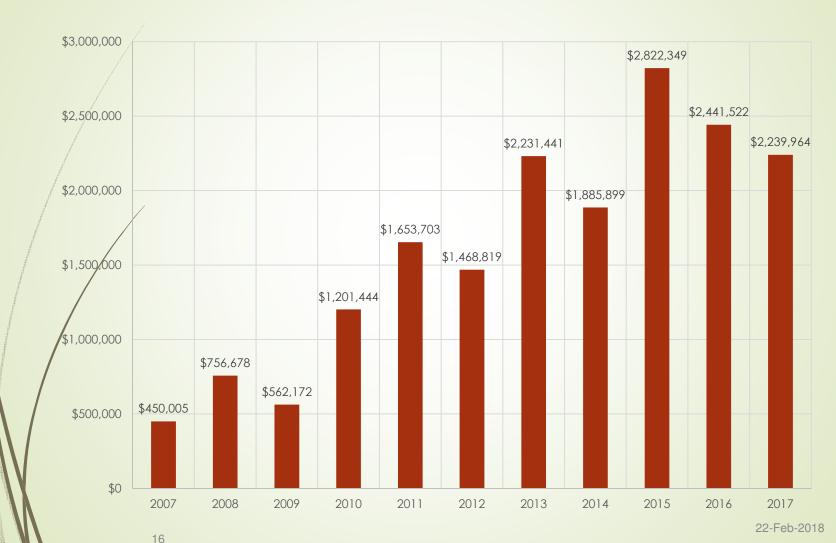

# WHERE SURPLUS IS GENERATED

- Unexpended 2017 Appropriations (go to Reserve to Year + 1; e.g., 2017 becomes available in 2019)
- Unexpended 2016 Reserves
- Misc. Revenues Not Anticipated (MRNA)
- Current Tax Collection Excess
- Delinquent Tax Collections

Actual Revenue and Appropriations Last 6 Years

(Revenue & Appropriations difference from "Anticipated" adds to (or subtracts)
from Surplus Year+1)

18 22-Feb-2018