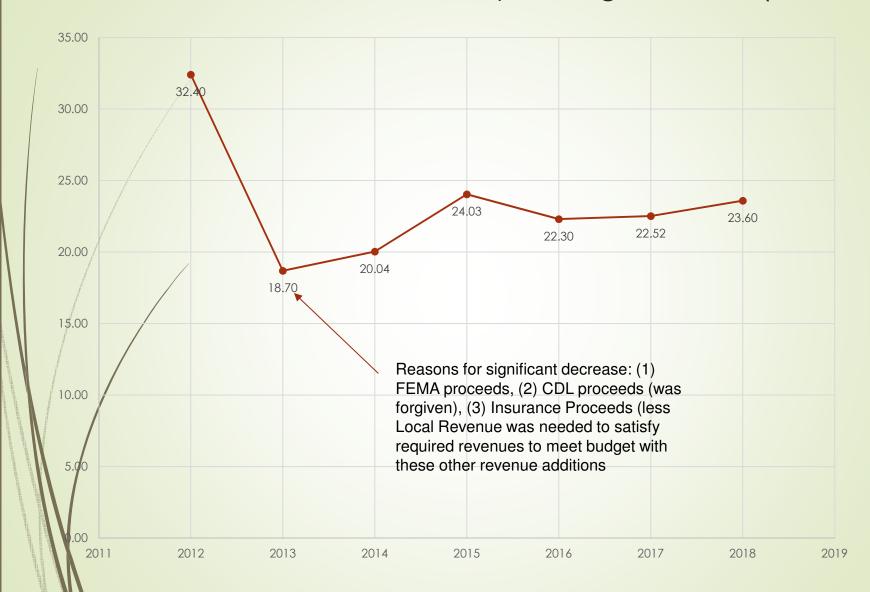

| Total App. (Actuals 2016,2017)           |              |       | \$9,919,570  | +2.1%         | \$9,709,009  |

# ACTUAL LOCAL REVENUES ONLY - LAST 6 YEARS

(from sht.11, "Summary of Budget Revenues, Total Section A: Local Revenues")

- **■** 2012 − \$3,207,118
- **■** 2013 \$2,751,479
- **■** 2014 − \$2,483,328
- **■** 2015 \$2,738,844
- **■** 2016 − \$2,500,791
- **2**017 \$2,529,773
- 2018 \$2,449,500 (Anticipated)

TAKE AWAY – Local Revenue (Beach Badges, Parking Meters, Municipal Court, etc.) are flat at best or declining

#### 2018 SOURCES of REVENUE

9



#### Local Revenue as a % of Total Operating Revenue (Actuals)



#### Local Revenue – Anticipated vs. Actual



#### Municipal Tax as a % of Operating Revenue (Actuals)



12 22-Feb-2018

#### HOW 2018 MUNICIPAL TAX DOLLAR IS SPENT



## DEBT SERVICE EXPENSE (as a Percentage of Total Revenues)



# HOW YOUR PROPERTY TAX DOLLAR IS DIVIDED



16 COMMON FUND SURPLUS



# WHERE SURPLUS IS GENERATED

- Unexpended 2017 Appropriations (go to Reserve to Year + 1; e.g., 2017 becomes available in 2019)
- Unexpended 2016 Reserves
- Misc. Revenues Not Anticipated (MRNA)
- Current Tax Collection Excess
- Delinquent Tax Collections

Actual Revenue and Appropriations Last 6 Years

(Revenue & Appropriations difference from "Anticipated" adds to (or subtracts)
from Surplus Year+1)



18 22-Feb-2018

## Water/Sewer Utility Budget

- "Self-Liquidating" Utility Pays all