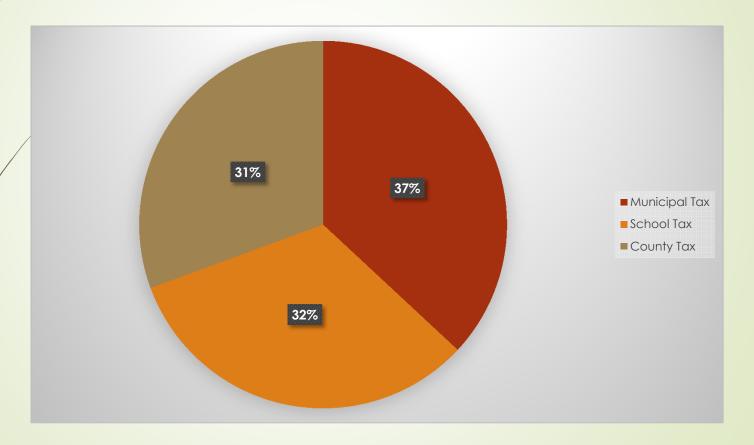

# ACTUAL LOCAL REVENUES ONLY - LAST 6 YEARS

(from sht.11, "Summary of Budget Revenues, Total Section A: Local Revenues")

- **■** 2012 − \$3,207,118
- **■** 2013 \$2,751,479
- **■** 2014 − \$2,483,328
- **■** 2015 \$2,738,844
- **■** 2016 − \$2,500,791
- **2**017 \$2,529,773
- 2018 \$2,449,500 (Anticipated)

TAKE AWAY – Local Revenue (Beach Badges, Parking Meters, Municipal Court, etc.) are flat at best or declining

#### 2018 SOURCES of REVENUE

9



#### Local Revenue as a % of Total Operating Revenue (Actuals)



#### Local Revenue – Anticipated vs. Actual



#### Municipal Tax as a % of Operating Revenue (Actuals)



12 22-Feb-2018

#### HOW 2018 MUNICIPAL TAX DOLLAR IS SPENT



## DEBT SERVICE EXPENSE (as a Percentage of Total Revenues)



# HOW YOUR PROPERTY TAX DOLLAR IS DIVIDED



16 COMMON FUND SURPLUS



# WHERE SURPLUS IS GENERATED

- Unexpended 2017 Appropriations (go to Reserve to Year + 1; e.g., 2017 becomes available in 2019)
- Unexpended 2016 Reserves
- Misc. Revenues Not Anticipated (MRNA)
- Current Tax Collection Excess
- Delinquent Tax Collections

Actual Revenue and Appropriations Last 6 Years

(Revenue & Appropriations difference from "Anticipated" adds to (or subtracts)
from Surplus Year+1)



18 22-Feb-2018

## Water/Sewer Utility Budget

- "Self-Liquidating" Utility Pays all expenses with revenue it receives; i.e., does not require funding from Property Taxes
- Key \$ numbers:
  - Revenue:
    - \$2,450,000 Water/Sewer Taxes
    - \$467,632 Anticipated Surplus
    - \$180,000 Elevated Tank Lease (Cellular antennae)
    - ► \$38,000 Miscellaneous