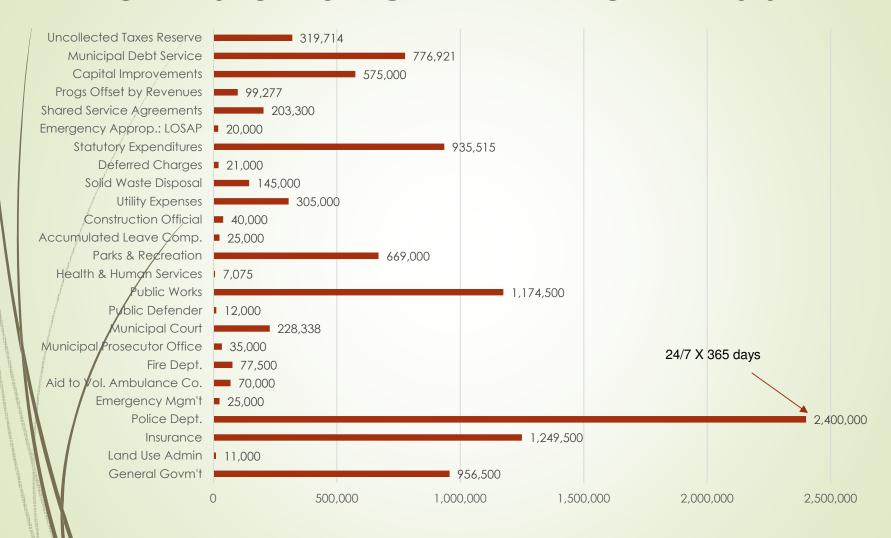

l App. (Actuals 2016,2017)           |              |       | \$9,919,570  | +2.1%         | \$9,709,009  |

# ACTUAL LOCAL REVENUES ONLY - LAST 6 YEARS

(from sht.11, "Summary of Budget Revenues, Total Section A: Local Revenues")

- **■** 2012 − \$3,207,118
- **■** 2013 \$2,751,479
- **■** 2014 − \$2,483,328
- **■** 2015 \$2,738,844
- **■** 2016 − \$2,500,791
- **2**017 \$2,529,773
- 2018 \$2,449,500 (Anticipated)

TAKE AWAY – Local Revenue (Beach Badges, Parking Meters, Municipal Court, etc.) are flat at best or declining

#### 2018 SOURCES of REVENUE

9



#### Local Revenue as a % of Total Operating Revenue (Actuals)



#### Local Revenue – Anticipated vs. Actual



#### Municipal Tax as a % of Operating Revenue (Actuals)



12 22-Feb-2018

#### HOW 2018 MUNICIPAL TAX DOLLAR IS SPENT



## DEBT SERVICE EXPENSE (as a Percentage of Total Revenues)



# HOW YOUR PROPERTY TAX DOLLAR IS DIVIDED



16 COMMON FUND SURPLUS



# WHERE SURPLUS IS GENERATED

- Unexpended 2017 Appropriations (go to Reserve to Year + 1; e.g., 2017 becomes available in 2019)
- Unexpended 2016 Reserves
- Misc. Revenues Not Anticipated (MRNA)
- Current Tax Collection Excess
- Delinquent Tax Collections

Actual Revenue and Appropriations Last 6 Years

(Revenue & Appropriations difference from "Anticipated" adds to (or subtracts)
from Surplus Year+1)



18 22-Feb-2018

## Water/Sewer Utility Budget

- "Self-Liquidating" Utility Pays all expenses with revenue it receives; i.e., does not require funding from Property Taxes
- Key \$ numbers:
  - Revenue:
    - \$2,450,000 Water/Sewer Taxes
    - \$467,632 A