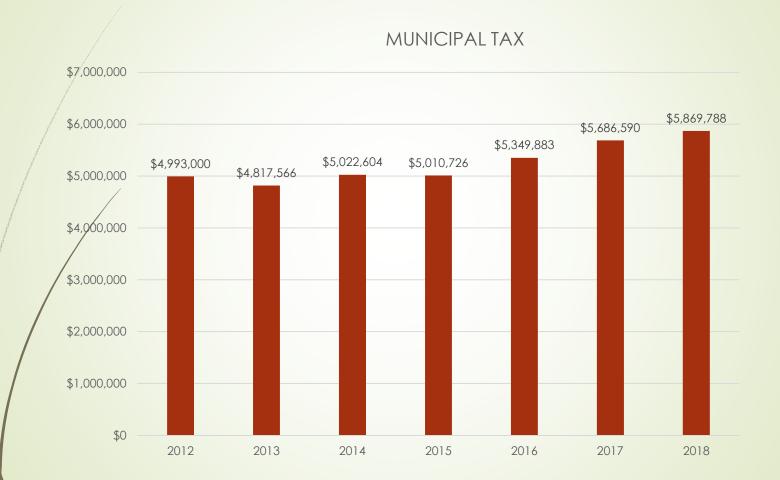

#### 2018 TAX LEVY

- →\$6,168,914 Maximum Allowable

  Amt. to be Raised by Taxes
  - ■\$5,869,788 Amount to be Raised by Taxes for Municipal Purposes
    - \$299,126 Amount <u>Under Cap (-5.1%)</u>

6

#### BUDGET HIGHLIGHTS (w/ Anticipated Values)

| •                                                                                                                                                                                                                                                                                                                                                                                                                                                                                                                                                                                                                                                                                                                                                                                                                                                                                                                                                                                                                                                                                                                                                                                                                                                                                                                                                                                                                                                                                                                                                                                                                                                                                                                                                                                                                                                                                                                                                                                                                                                                                                                              | REVENUES                                 | 2018         | %CHG. | 2017         | <u>%СНG</u> . | 2016         |
|--------------------------------------------------------------------------------------------------------------------------------------------------------------------------------------------------------------------------------------------------------------------------------------------------------------------------------------------------------------------------------------------------------------------------------------------------------------------------------------------------------------------------------------------------------------------------------------------------------------------------------------------------------------------------------------------------------------------------------------------------------------------------------------------------------------------------------------------------------------------------------------------------------------------------------------------------------------------------------------------------------------------------------------------------------------------------------------------------------------------------------------------------------------------------------------------------------------------------------------------------------------------------------------------------------------------------------------------------------------------------------------------------------------------------------------------------------------------------------------------------------------------------------------------------------------------------------------------------------------------------------------------------------------------------------------------------------------------------------------------------------------------------------------------------------------------------------------------------------------------------------------------------------------------------------------------------------------------------------------------------------------------------------------------------------------------------------------------------------------------------------|------------------------------------------|--------------|-------|--------------|---------------|--------------|
| 1                                                                                                                                                                                                                                                                                                                                                                                                                                                                                                                                                                                                                                                                                                                                                                                                                                                                                                                                                                                                                                                                                                                                                                                                                                                                                                                                                                                                                                                                                                                                                                                                                                                                                                                                                                                                                                                                                                                                                                                                                                                                                                                              | Surplus                                  | 1,340,000    | -28%  | 1,870,163    | +8.8%         | 1,706,000    |
|                                                                                                                                                                                                                                                                                                                                                                                                                                                                                                                                                                                                                                                                                                                                                                                                                                                                                                                                                                                                                                                                                                                                                                                                                                                                                                                                                                                                                                                                                                                                                                                                                                                                                                                                                                                                                                                                                                                                                                                                                                                                                                                                | <ul><li>Misc. (other than tax)</li></ul> | 2,985,353    |       | 3,294,583    |               | 3,716,172    |
|                                                                                                                                                                                                                                                                                                                                                                                                                                                                                                                                                                                                                                                                                                                                                                                                                                                                                                                                                                                                                                                                                                                                                                                                                                                                                                                                                                                                                                                                                                                                                                                                                                                                                                                                                                                                                                                                                                                                                                                                                                                                                                                                | Receipts from Delinquent Taxes           | 186,000      |       | 178,000      |               | 210,000      |
|                                                                                                                                                                                                                                                                                                                                                                                                                                                                                                                                                                                                                                                                                                                                                                                                                                                                                                                                                                                                                                                                                                                                                                                                                                                                                                                                                                                                                                                                                                                                                                                                                                                                                                                                                                                                                                                                                                                                                                                                                                                                                                                                | Amount to be Raised by Taxes             | 5,869,787    |       | 5,686,590    |               | 5,349,883    |
|                                                                                                                                                                                                                                                                                                                                                                                                                                                                                                                                                                                                                                                                                                                                                                                                                                                                                                                                                                                                                                                                                                                                                                                                                                                                                                                                                                                                                                                                                                                                                                                                                                                                                                                                                                                                                                                                                                                                                                                                                                                                                                                                | Post-Sandy Assist. Grant                 | 0            |       | 117,000      |               | 0            |
|                                                                                                                                                                                                                                                                                                                                                                                                                                                                                                                                                                                                                                                                                                                                                                                                                                                                                                                                                                                                                                                                                                                                                                                                                                                                                                                                                                                                                                                                                                                                                                                                                                                                                                                                                                                                                                                                                                                                                                                                                                                                                                                                | Total Revenue                            | \$10,381,140 | -5.9% | \$11,029,336 | +0.4%         | \$10,982,055 |
|                                                                                                                                                                                                                                                                                                                                                                                                                                                                                                                                                                                                                                                                                                                                                                                                                                                                                                                                                                                                                                                                                                                                                                                                                                                                                                                                                                                                                                                                                                                                                                                                                                                                                                                                                                                                                                                                                                                                                                                                                                                                                                                                | Total Rev. (Actuals 2016,2017)           |              |       | \$11,235,890 | +2.2%         | \$11,212,559 |
|                                                                                                                                                                                                                                                                                                                                                                                                                                                                                                                                                                                                                                                                                                                                                                                                                                                                                                                                                                                                                                                                                                                                                                                                                                                                                                                                                                                                                                                                                                                                                                                                                                                                                                                                                                                                                                                                                                                                                                                                                                                                                                                                | APPROPRIATIONS                           |              |       |              |               |              |
|                                                                                                                                                                                                                                                                                                                                                                                                                                                                                                                                                                                                                                                                                                                                                                                                                                                                                                                                                                                                                                                                                                                                                                                                                                                                                                                                                                                                                                                                                                                                                                                                                                                                                                                                                                                                                                                                                                                                                                                                                                                                                                                                | Approp. Within CAPS                      | 8,365,928    |       | 8,425,631    |               | 8,708,088    |
|                                                                                                                                                                                                                                                                                                                                                                                                                                                                                                                                                                                                                                                                                                                                                                                                                                                                                                                                                                                                                                                                                                                                                                                                                                                                                                                                                                                                                                                                                                                                                                                                                                                                                                                                                                                                                                                                                                                                                                                                                                                                                                                                | Approp. Outside CAPS                     |              |       |              |               |              |
|                                                                                                                                                                                                                                                                                                                                                                                                                                                                                                                                                                                                                                                                                                                                                                                                                                                                                                                                                                                                                                                                                                                                                                                                                                                                                                                                                                                                                                                                                                                                                                                                                                                                                                                                                                                                                                                                                                                                                                                                                                                                                                                                | Other Operations                         | 20,000       |       | 30,000       |               | 30,000       |
|                                                                                                                                                                                                                                                                                                                                                                                                                                                                                                                                                                                                                                                                                                                                                                                                                                                                                                                                                                                                                                                                                                                                                                                                                                                                                                                                                                                                                                                                                                                                                                                                                                                                                                                                                                                                                                                                                                                                                                                                                                                                                                                                | Shared Svcs Agrm't                       | 203,300      |       | 203,700      |               | 203,878      |
| THE PROPERTY OF THE PROPERTY O | Public&Private Progs<br>Offset by Revs.  | 99,277       |       | 408,483      |               | 237,744      |
|                                                                                                                                                                                                                                                                                                                                                                                                                                                                                                                                                                                                                                                                                                                                                                                                                                                                                                                                                                                                                                                                                                                                                                                                                                                                                                                                                                                                                                                                                                                                                                                                                                                                                                                                                                                                                                                                                                                                                                                                                                                                                                                                | Capital Improvm'ts                       | 575,000      |       | 341,000      |               | 320,450      |
|                                                                                                                                                                                                                                                                                                                                                                                                                                                                                                                                                                                                                                                                                                                                                                                                                                                                                                                                                                                                                                                                                                                                                                                                                                                                                                                                                                                                                                                                                                                                                                                                                                                                                                                                                                                                                                                                                                                                                                                                                                                                                                                                | Debt Service                             | 776,921      |       | 1,314,790    |               | 1,088,315    |
|                                                                                                                                                                                                                                                                                                                                                                                                                                                                                                                                                                                                                                                                                                                                                                                                                                                                                                                                                                                                                                                                                                                                                                                                                                                                                                                                                                                                                                                                                                                                                                                                                                                                                                                                                                                                                                                                                                                                                                                                                                                                                                                                | Deferred Charges                         | 21,000       |       | 0            |               |              |
|                                                                                                                                                                                                                                                                                                                                                                                                                                                                                                                                                                                                                                                                                                                                                                                                                                                                                                                                                                                                                                                                                                                                                                                                                                                                                                                                                                                                                                                                                                                                                                                                                                                                                                                                                                                                                                                                                                                                                                                                                                                                                                                                | Reserve for uncollected taxes            | 319,714      |       | 305,732      |               | 393,579      |
|                                                                                                                                                                                                                                                                                                                                                                                                                                                                                                                                                                                                                                                                                                                                                                                                                                                                                                                                                                                                                                                                                                                                                                                                                                                                                                                                                                                                                                                                                                                                                                                                                                                                                                                                                                                                                                                                                                                                                                                                                                                                                                                                | otal Appropriations                      | \$10,381,140 | -5.9% | \$11,029,336 | +0.4%         | \$10,982,055 |
|                                                                                                                                                                                                                                                                                                                                                                                                                                                                                                                                                                                                                                                                                                                                                                                                                                                                                                                                                                                                                                                                                                                                                                                                                                                                                                                                                                                                                                                                                                                                                                                                                                                                                                                                                                                                                                                                                                                                                                                                                                                                                                                                | Total App. (Actuals 2016,2017)           |              |       | \$9,919,570  | +2.1%         | \$9,709,009  |