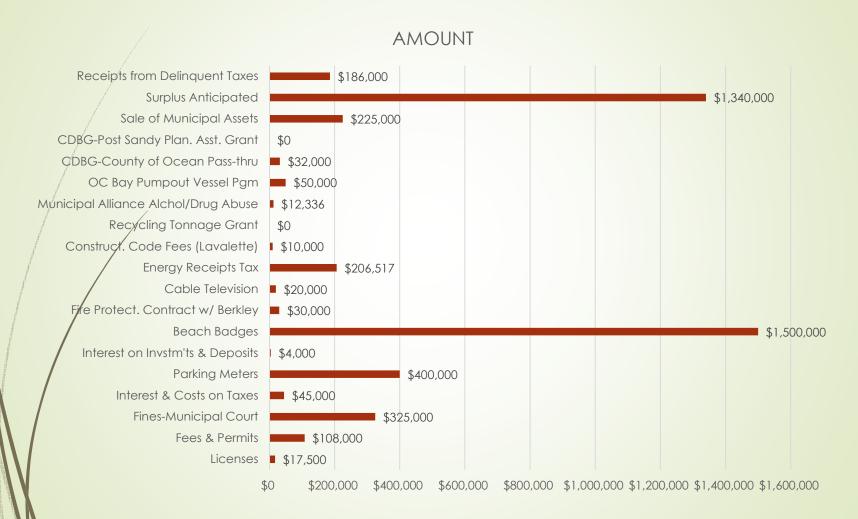

| Total App. (Actuals 2016,2017)           |              |       | \$9,919,570  | +2.1%         | \$9,709,009  |

# ACTUAL LOCAL REVENUES ONLY - LAST 6 YEARS

(from sht.11, "Summary of Budget Revenues, Total Section A: Local Revenues")

- **■** 2012 − \$3,207,118
- **■** 2013 \$2,751,479
- **■** 2014 − \$2,483,328
- **■** 2015 \$2,738,844
- **■** 2016 − \$2,500,791
- **2**017 \$2,529,773
- 2018 \$2,449,500 (Anticipated)

TAKE AWAY – Local Revenue (Beach Badges, Parking Meters, Municipal Court, etc.) are flat at best or declining

#### 2018 SOURCES of REVENUE

9



#### Local Revenue as a % of Total Operating Revenue (Actuals)



#### Local Revenue – Anticipated vs. Actual



#### Municipal Tax as a % of Operating Revenue (Actuals)



12 22-Feb-2018

#### HOW 2018 MUNICIPAL TAX DOLLAR IS SPENT



## DEBT SERVICE EXPENSE (as a Percentage of Total Revenues)



# HOW YOUR PROPERTY TAX DOLLAR IS DIVIDED



16 COMMON FUND SURPLUS



# WHERE SURPLUS IS GENERATED

- Unexpended 2017 Appropriations (go to Reserve to Year + 1; e.g., 2017 becomes available in 2019)
- Unexpended 2016 Reserves
- Misc. Revenues Not Anticipated (MRNA)
- Current Tax Collection Excess
- Delinquent Tax Collections

Actual Revenue and Appropriations Last 6 Years

(Revenue & Appropriations difference from "Anticipated" adds to (or subtracts)
from Surplus Year+1)



18 22-Feb-2018

##