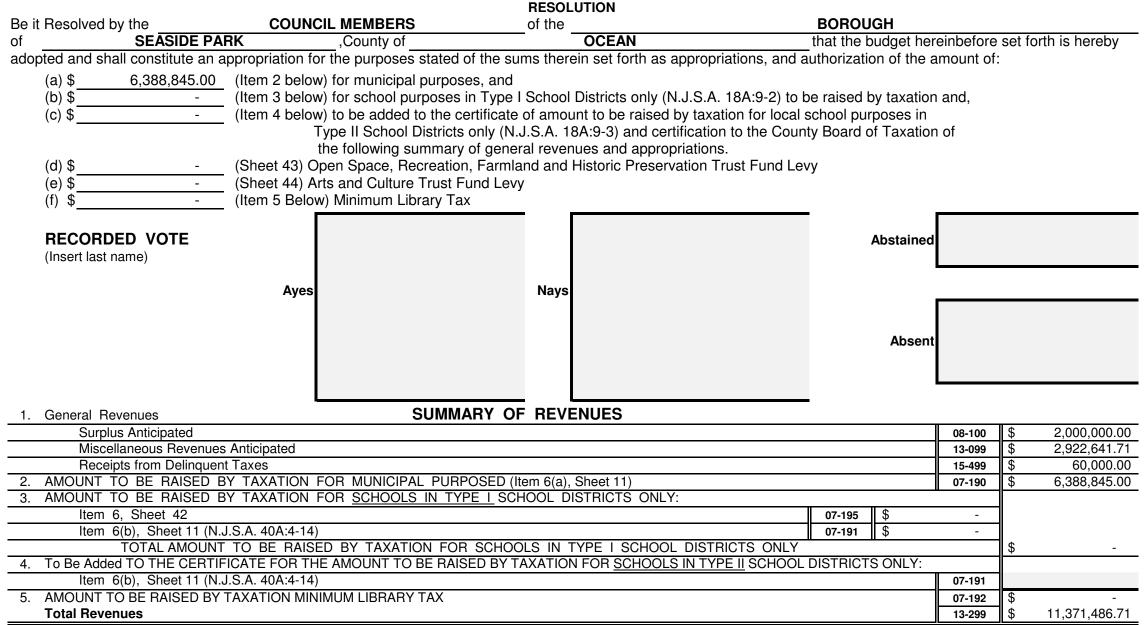

| Local Tax for Municipal Purpose       | 6,388,845.00 |
|---------------------------------------|--------------|
| Addition to Local District School Tax |              |
| Minimum Library Tax                   |              |

#### SUMMARY OF CURRENT FUND SECTION OF APPROVED BUDGET

|                                                                              |                                                                                 | YEAR 2021     |
|------------------------------------------------------------------------------|---------------------------------------------------------------------------------|---------------|
| General Appropriations For: (Reference to item and sheet number should be o  | mitted in advertised budget)                                                    | xxxxxxxxxxxx  |
| 1. Appropriations within "CAPS" -                                            |                                                                                 | xxxxxxxxxxxx  |
| (a) Municipal Purposes {(Item H-1, Sheet 19)(N.J.S.A. 40A:4-45.2)}           |                                                                                 | 9,534,410.00  |
| 2. Appropriations excluded from "CAPS" -                                     |                                                                                 | xxxxxxxxxxxx  |
| (a) Municipal Purposes {(Item H-2, Sheet 28)(N.J.S.A. 40A:4-53.3 as an       | nended)}                                                                        | 1,487,076.71  |
| (b) Local District School Purposes in Municipal Budget (Item K, Sheet        | 29)                                                                             | -             |
| Total General Appropriations excluded from "CAPS" (Item O, S                 | Sheet 29)                                                                       | 1,487,076.71  |
| 3. Reserve for Uncollected Taxes (Item M, Sheet 29) Based on Estimated       | 98.03% Percent of Tax Collections                                               | 350,000.00    |
|                                                                              | Building Aid Allowance 2021 - \$                                                |               |
| 4. Total General Appropriations (Item 9, Sheet 29)                           | for Schools-State Aid 2020 - \$                                                 | 11,371,486.71 |
| 5. Less: Anticipated Revenues Other Than Current Property Tax (Item 5, Sheet | t 11) (i.e. Surplus, Miscellaneous Revenues and Receipts from Delinquent Taxes) | 4,982,641.71  |
| 6. Difference: Amount to be Raised by Taxes for Support of Municipal Budget  | (as follows)                                                                    | xxxxxxxxxxxx  |
| (a) Local Tax for Municipal Purposes Including Reserve for Un                | collected Taxes (Item 6(a), Sheet 11)                                           | 6,388,845.00  |
| (b) Addition to Local District School Tax (Item 6(b), Sheet 11)              |                                                                                 | -             |
| (c) Minimum Library Tax                                                      |                                                                                 | _             |
|                                                                              |                                                                                 |               |
|                                                                              |                                                                                 |               |
|                                                                              |                                                                                 |               |
|                                                                              |                                                                                 |               |