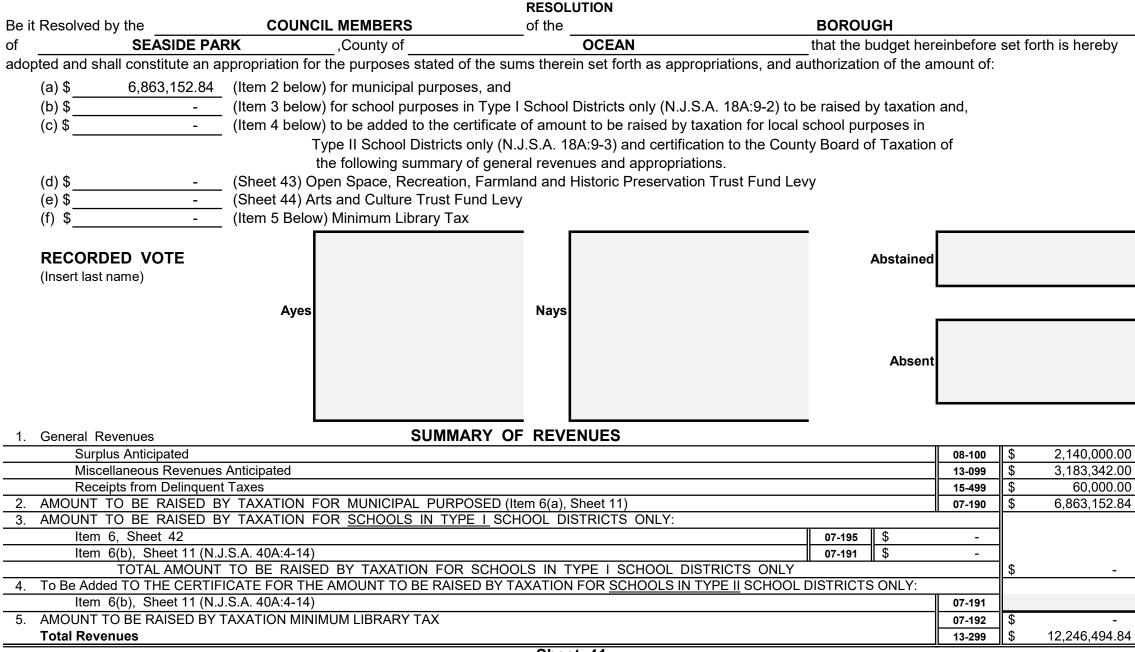

#### SUMMARY OF CURRENT FUND SECTION OF APPROVED BUDGET

|                                                                             |                     |                                                               | YEAR 2023     |
|-----------------------------------------------------------------------------|---------------------|---------------------------------------------------------------|---------------|
| General Appropriations For: (Reference to item and sheet number should be o | omitted in adv      | rertised budget)                                              | xxxxxxxxxxx   |
| 1. Appropriations within "CAPS" -                                           |                     |                                                               | *****         |
| (a) Municipal Purposes {(Item H-1, Sheet 19)(N.J.S.A. 40A:4-45.2)}          |                     |                                                               | 10,362,802.50 |
| 2. Appropriations excluded from "CAPS" -                                    |                     |                                                               | xxxxxxxxxxxx  |
| (a) Municipal Purposes {(Item H-2, Sheet 28)(N.J.S.A. 40A:4-53.3 as a       | mended)}            |                                                               | 1,637,592.34  |
| (b) Local District School Purposes in Municipal Budget (Item K, Sheet       | : 29)               |                                                               | -             |
| Total General Appropriations excluded from "CAPS" (Item O,                  | Sheet 29)           |                                                               | 1,637,592.34  |
| 3. Reserve for Uncollected Taxes (Item M, Sheet 29) Based on Estimated      | 98.67%              | Percent of Tax Collections                                    | 246,100.00    |
|                                                                             |                     | Building Aid Allowance 2023 - \$                              |               |
| 4. Total General Appropriations (Item 9, Sheet 29)                          |                     | for Schools-State Aid 2022 - \$                               | 12,246,494.84 |
| 5. Less: Anticipated Revenues Other Than Current Property Tax (Item 5, Shee | et 11) (i.e. Surplu | s, Miscellaneous Revenues and Receipts from Delinquent Taxes) | 5,383,342.00  |
| 6. Difference: Amount to be Raised by Taxes for Support of Municipal Budget | (as follows)        |                                                               | xxxxxxxxxxx   |
| (a) Local Tax for Municipal Purposes Including Reserve for U                | ncollected Ta       | xes (Item 6(a), Sheet 11)                                     | 6,863,152.84  |
| (b) Addition to Local District School Tax (Item 6(b), Sheet 11)             |                     |                                                               | -             |
| (c) Minimum Library Tax                                                     |                     |                                                               | -             |
|                                                                             |                     |                                                               |               |
|                                                                             |                     |                                                               |               |
|                                                                             |                     |                                                               |               |
|                                                                             |                     |                                                               |               |

### **CURRENT FUND - ANTICIPATED REVENUES**

|           |                                                                                         |         | Antici       | pated        | Realized in  |
|-----------|-----------------------------------------------------------------------------------------|---------|--------------|--------------|--------------|
|           | GENERAL REVENUES                                                                        | FCOA    | 2023         | 2022         | Cash in 2022 |
| <u>1.</u> | Surplus Anticipated                                                                     | 08-101  | 2,140,000.00 | 2,100,000.00 | 2,100,000.00 |
| 2.        | Surplus Anticipated with Prior Written Consent of Director of Local Government Services | 08-102  |              |              |              |
|           | Total Surplus Anticipated                                                               | 08-100  | 2,140,000.00 | 2,100,000.00 | 2,100,000.00 |
| 3.        | Miscellaneous Revenues - Section A: Local Revenues                                      | xxxxxxx | xxxxxxxxxx   | XXXXXXXXXXX  | XXXXXXXXXXX  |
|           | Licenses:                                                                               | xxxxxxx | xxxxxxxxxxx  | xxxxxxxxxxx  | xxxxxxxxxxx  |
|           | Alcoholic Beverages                                                                     | 08-103  | 10,000.00    | 10,000.00    | 10,180.00    |
|           | Other                                                                                   | 08-104  |              |              |              |
|           | Fees and Permits                                                                        | 08-105  | 165,000.00   | 120,000.00   | 193,658.06   |
|           | Fines and Costs:                                                                        | xxxxxxx | xxxxxxxxxxx  | xxxxxxxxxxx  | xxxxxxxxxxx  |
|           | Municipal Court                                                                         | 08-110  | 125,000.00   | 125,000.00   | 135,180.02   |
|           | Other                                                                                   | 08-109  |              |              |              |
|           | Interest and Costs on Taxes                                                             | 08-112  | 30,000.00    | 30,000.00    | 39,540.93    |
|           | Interest and Costs on Assessments                                                       | 08-115  |              |              |              |
|           | Parking Meters                                                                          | 08-111  | 550,000.00   | 480,000.00   | 665,419.90   |
|           | Interest on Investments and Deposits                                                    | 08-113  | 7,500.00     | 7,500.00     | 21,660.67    |
|           | Anticipated Utility Operating Surplus                                                   | 08-114  |              |              |              |
|           | Beach Badges                                                                            |         | 1,750,000.00 | 1,700,000.00 | 1,830,855.10 |
|           | Fire Protection Contract                                                                |         | 30,000.00    | 30,000.00    | 30,000.00    |
|           | Cable Television Franchise Fees                                                         |         | 14,000.00    | 14,000.00    | 16,070.00    |
|           |                                                                                         |         |              |              |              |
|           |                                                                                         |         |              |              |              |